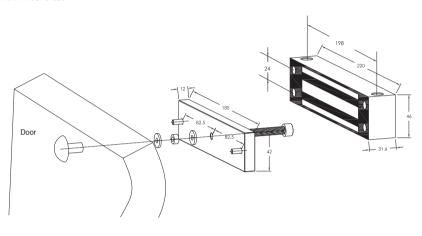

#### TECHNICAL DETAILS

| PART NO.         | FEM4700FS-LSS                                     | FEM4500FS-RSW                                     |
|------------------|---------------------------------------------------|---------------------------------------------------|
| HOLDING STRENGTH | Up to 380kg                                       | Up to 200kg                                       |
| VOLTAGE/CURRENT  | Dual Voltage 12/24VDC,<br>12VDC=400mA 24VDC=200mA | Dual Voltage 12/24VDC,<br>12VDC=360mA 24VDC=180mA |
| MONITORING       | LSS                                               | LSS                                               |
| SIZE             | Magnet size:<br>L= 220 x W= 47 x D= 30.5mm        | Magnet size:<br>L= 162 x W= 26 x D= 31mm          |
|                  | Armature plate size:<br>L= 185 x W= 42 x D= 12mm  | Armature plate size:<br>L= 130 x W= 30 x D= 8.7mm |

# PRODUCT DIMENSIONS AND INSTALLATION

FEM4700FS-LSS

FEM4500FS-RSW