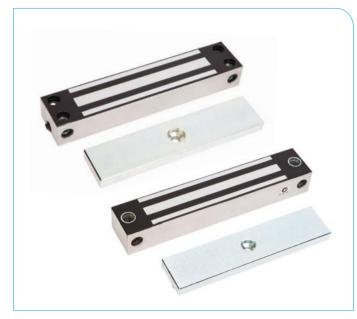

### **PRODUCT DESCRIPTION**

The Electro Magnetic Mini Gate Lock FEM4700FS-LSS has a holding force of up to 380kg and the Electro Magnetic Micro Gate Lock FEM4500FS-RSW has a holding force of up to 200kg.

Both products are IP67 weather resistant with stainless steel body housings. The devices provide a dual fixing arrangement, a built-in varistor surge protection and accept both 12 and 24VDC. The Electro Magnetic Gate Locks also provide the monitoring feature "Lock Status Sensor" (LSS). The Electro Magnetic Gate Locks come with a lifetime warranty.

#### TECHNICAL DETAILS

| PART NO.         | FEM4700FS-LSS                                     | FEM4500FS-RSW                                     |
|------------------|---------------------------------------------------|---------------------------------------------------|
| HOLDING STRENGTH | Up to 380kg                                       | Up to 200kg                                       |
| VOLTAGE/CURRENT  | Dual Voltage 12/24VDC,<br>12VDC=400mA 24VDC=200mA | Dual Voltage 12/24VDC,<br>12VDC=360mA 24VDC=180mA |
| MONITORING       | LSS                                               | LSS                                               |
| SIZE             | Magnet size:<br>L= 220 x W= 47 x D= 30.5mm        | Magnet size:<br>L= 162 x W= 26 x D= 31mm          |
|                  | Armature plate size:<br>L= 185 x W= 42 x D= 12mm  | Armature plate size:<br>L= 130 x W= 30 x D= 8.7mm |