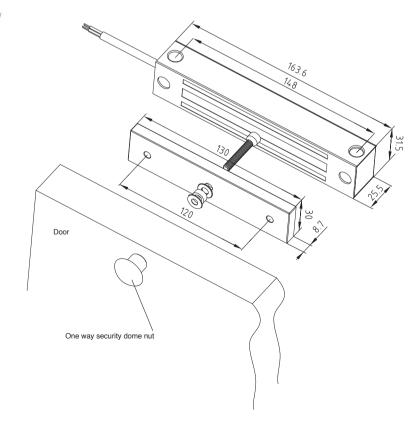

#### TECHNICAL DETAILS

| PART NO.         | FEM4700FS-LSS                                     | FEM4500FS-RSW                                     |
|------------------|---------------------------------------------------|---------------------------------------------------|
| HOLDING STRENGTH | Up to 380kg                                       | Up to 200kg                                       |
| VOLTAGE/CURRENT  | Dual Voltage 12/24VDC,<br>12VDC=400mA 24VDC=200mA | Dual Voltage 12/24VDC,<br>12VDC=360mA 24VDC=180mA |
| MONITORING       | LSS                                               | LSS                                               |
| SIZE             | Magnet size:<br>L= 220 x W= 47 x D= 30.5mm        | Magnet size:<br>L= 162 x W= 26 x D= 31mm          |
|                  | Armature plate size:<br>L= 185 x W= 42 x D= 12mm  | Armature plate size:<br>L= 130 x W= 30 x D= 8.7mm |

# PRODUCT DIMENSIONS AND INSTALLATION

FEM4700FS-LSS

FEM4500FS-RSW